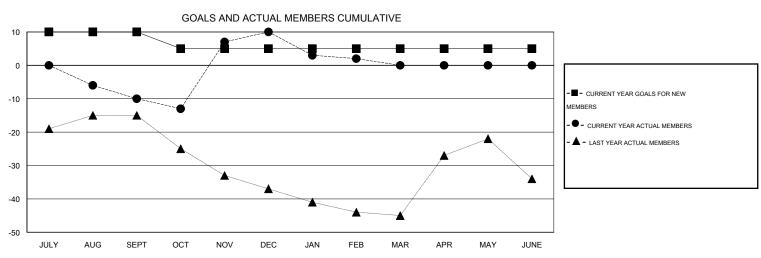

#### **LOCATION GUYANA**

GMT CA 1

| Clubs         |                  |                   |                  |                  | Members               |                    |                                     |                    |                  |
|---------------|------------------|-------------------|------------------|------------------|-----------------------|--------------------|-------------------------------------|--------------------|------------------|
|               | RESUL            | LTS FOR 2015-2016 | i                |                  | RESULTS FOR 2015-2016 |                    |                                     |                    |                  |
| QUARTER       | NEW CLUB<br>GOAL | NEW CLUBS         | DROPPED<br>CLUBS | NET<br>GAIN/LOSS | QUARTER               | NEW MEMBER<br>GOAL | CHARTER AND<br>NEW MEMBERS<br>ADDED | DROPPED<br>MEMBERS | NET<br>GAIN/LOSS |
| JULY/AUG/SEPT | 0                | 0                 | 0                | 0                | JULY/AUG/SEPT         | 10                 | 7                                   | 17                 | -10              |
| OCT/NOV/DEC   | 0                | 0                 | 0                | 0                | OCT/NOV/DEC           | -5                 | 40                                  | 20                 | 20               |
| JAN/FEB/MAR   | 0                | 0                 | 0                | 0                | JAN/FEB/MAR           | 0                  | 15                                  | 23                 | -8               |
| APR/MAY/JUNE  | 0                | 0                 | 0                | 0                | APR/MAY/JUNE          | 0                  | 0                                   | 0                  | 0                |